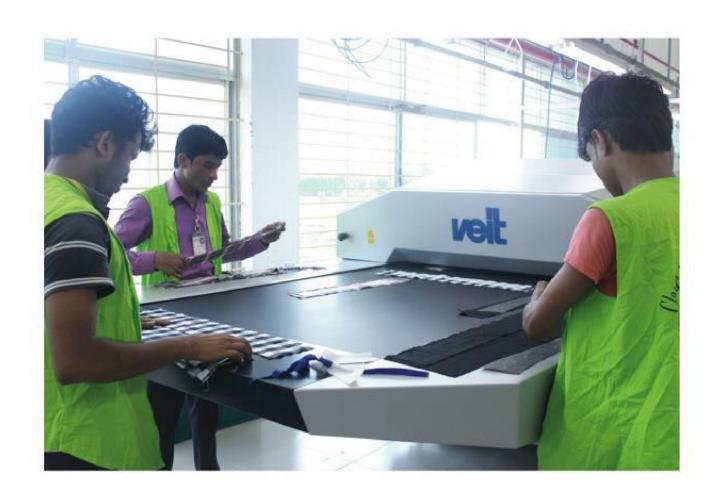

| 42  | 29                                | 12          | 1     | 98     |  |  |
| ELECTRICAL | 38  | 33                                | 4           | 1     | 97     |  |  |
| STRUCTURAL | 18  | 13                                | 5           | 0     | 100    |  |  |
|            | 98  |                                   |             |       |        |  |  |
|            | 98  |                                   |             |       |        |  |  |

PEP&CO

#### **ACHIEVEMENTS**

- 1. ACCORD
- 2. OMEGA
- 3. C-TPAT Certified
- 4. Sedex Certified
- 5. BSCI Certified

#### **SOUTHEAST BANK LIMITED**

PRINCIPAL BRANCH 1, Diskusha C/A, Dhaka-1000 Bangladesh.

#### **NRB Bank**

Simple Tree Anarkoli 89, Gulshan Avenue, Gulshan - 1 Dhaka, Bangladesh.







# **CFCL Factory Images**







































## **Classic Fashion Concept LTD.**

**Total sewing & Non sewing Machine List** 60/2, Shataish Government Primary School Road, Khapara, Tongi, Gazipur-1711.

| SL   | DESCRIPTION                            | JUKI | SUNSTAR | BROTHER | KANSAI | OTHER's | TOTAL | Remarks |
|------|----------------------------------------|------|---------|---------|--------|---------|-------|---------|
| 1 S  | Single needle P/M (AUTO)               | 88   | 11      | 120     | 0      | 0       | 219   |         |
| 2 S  | Single needle P/M( Normal)             | 171  | 32      | 0       | 0      | 0       | 203   |         |
|      | -Needle Lock stitch Auto               | 0    | 0       | 8       | 0      | 0       | 8     |         |
| 42   | -Needle Lock stitch Normal